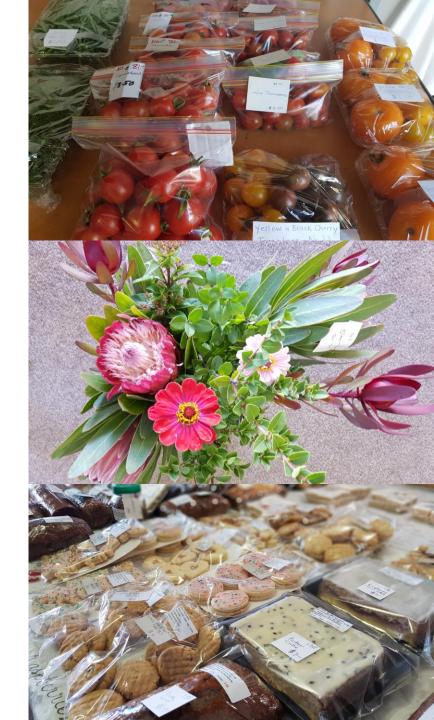

## Most popular goods

Fruit, veg, flowers and plants, home-made cakes, biscuits and preserves, bric-a-brac.